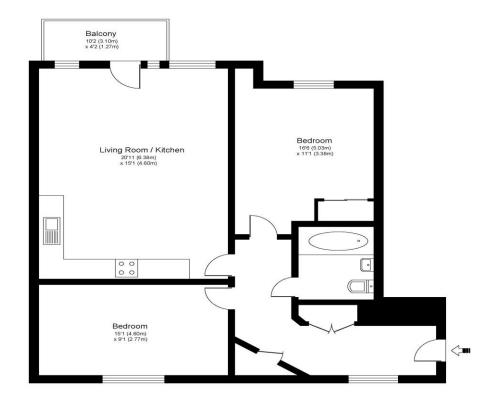

Alderson Grove, Walton-On-Thames, KT12 5EG £395,000

Approximate Gross Internal Floor Area: 77 m sg / 829 sg ft

Whilst every attempt has been made to ensure the accuracy of the floor plan contained here, measurements of doors, windows and rooms are approximate and no responsibility is taken for any error, omission or misstatements. These plans are not to scale and are for representation purposes only as defined by RICS Code of Measuring Practice and should be used as such by any prospective purchaser. Specifically no guarantee is given on total square footage of the property if quoted on this plan. Any figure given is for initial guidance only and should not be relied on as a basis of valuation.