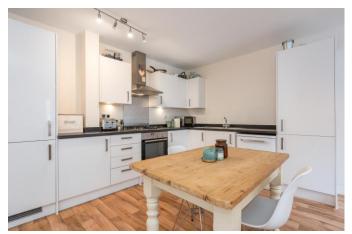

A modern two-bedroom first floor apartment in this nearly new development well located in Walton-on-Thames. Internally a beautiful apartment with a modern neutral tone throughout, spacious accommodation flooded with natural light. There are two good-sized bedrooms with the front bedroom having built-in wardrobes. The current owners love the fact that both bedrooms are spacious, and you have the choice between the front and rear of the building. The main living space is open plan to the kitchen and has a south-facing balcony off the lounge area giving highly desired outside space. There is gas central heating and double glazing. Externally this is a well-maintained and well-kept block. There is a secure entry system and a residents' car park where you have one allocated parking space plus visitor parking spaces. There is also a communal bike store. A great location within this nearly new development not far from local shops and amenities including Walton-on-Thames mainline train station, which offers a fast train service into London Waterloo. The current owners can walk to the train station within 5-7 minutes making this a great spot for commuters or those wanting access to mainline rail. EPC Rating B.