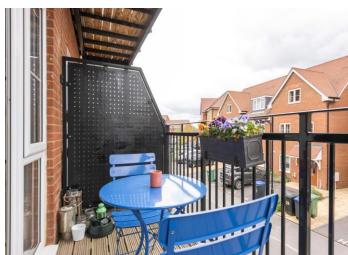

A modern two-bedroom first floor apartment in this nearly new development well located in Walton-on-Thames. Internally a beautiful apartment with a modern neutral tone throughout, spacious accommodation flooded with natural light. There are two good-sized bedrooms with the front bedroom having built-in wardrobes. The current owners love the fact that both bedrooms are spacious, and you have the choice between the front and rear of the building. The main living space is open plan to the kitchen and has a south-facing balcony off the lounge area giving highly desired outside space. There is gas central heating and double glazing. Externally this is a well-maintained and well-kept block. There is a secure entry system and a residents' car park where you have one allocated parking space plus visitor parking spaces. There is also a communal bike store. A great location within this nearly new development not far from local shops and amenities including Walton-on-Thames mainline train station, which offers a fast train service into London Waterloo. The current owners can walk to the train station within 5-7 minutes making this a great spot for commuters or those wanting access to mainline rail. EPC Rating B.