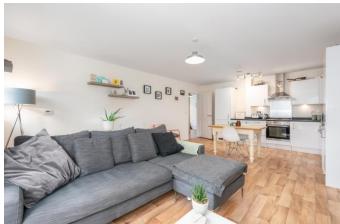

A modern two-bedroom first floor apartment in this nearly new development well located in Walton-on-Thames. Internally a beautiful apartment with a modern neutral tone throughout, spacious accommodation flooded with natural light. There are two good-sized bedrooms with the front bedroom having built-in wardrobes. The current owners love the fact that both bedrooms are spacious, and you have the choice between the front and rear of the building. The main living space is open plan to the kitchen and has a south-facing balcony off the lounge area giving highly desired outside space. There is gas central heating and double glazing. Externally this is a well-maintained and well-kept block. There is a secure entry system and a residents' car park where you have one allocated parking space plus visitor parking spaces. There is also a communal bike store. A great location within this nearly new development not far from local shops and amenities including Walton-on-Thames mainline train station, which offers a fast train service into London Waterloo. The current owners can walk to the train station within 5-7 minutes making this a great spot for commuters or those wanting access to mainline rail. EPC Rating B.